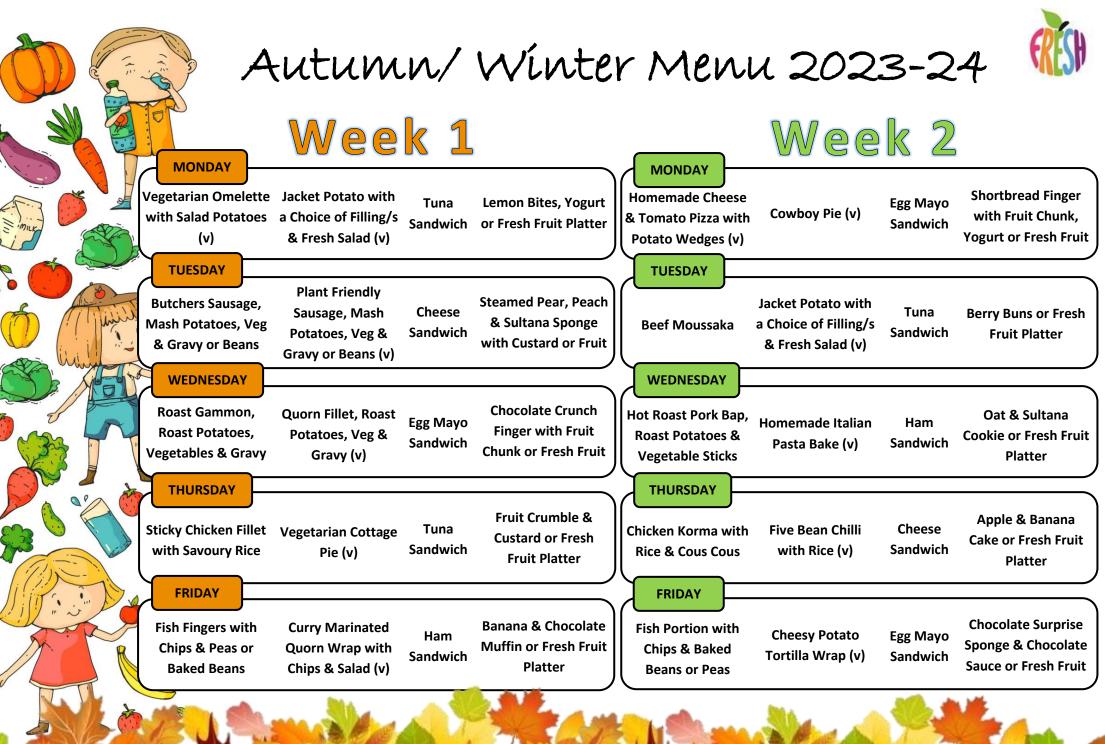

## Autumn/ Winter 2023-24

| November 2023 |    |    |    |     |    |    |  |  |  |
|---------------|----|----|----|-----|----|----|--|--|--|
| М             | Τu | W  | т  | Fri | Şa | Şu |  |  |  |
|               |    | 1  | 2  | 3   | ę. | 5  |  |  |  |
| 6             | 7  | 8  | 9  | 10  | 11 | 12 |  |  |  |
| 13            | 14 | 15 | 16 | 17  | 18 | 19 |  |  |  |
| 20            | 21 | 22 | 23 | 24  | 25 | 26 |  |  |  |
| 27            | 28 | 29 | 30 |     |    |    |  |  |  |